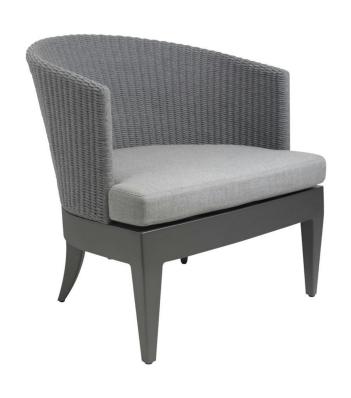

## Olympus

# Olympus Lounge Chair - Woven

6204WR-S

### DESCRIPTION

Powder coated aluminum frame with Perennials highperformance solution-dyed acrylic rope. Available in two options: Steel with Grey Hills Rope or Fog with Nickel Rope. Fitted furniture cover is available.