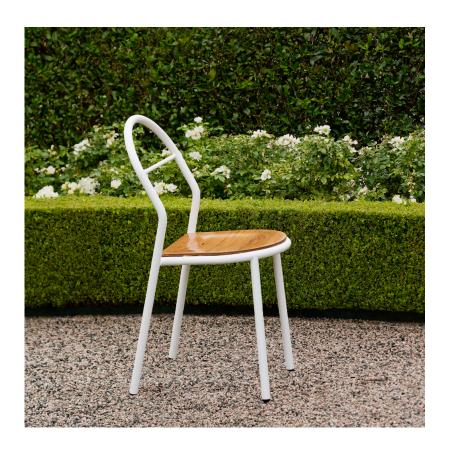

### Banquet Chair Teak Seat

211001-TSEAT

#### DETAILS & SPECS

| Collection          | BANQUET     |
|---------------------|-------------|
| Width               | 16.5in/42cm |
| Depth               | 20in/51cm   |
| Height              | 34in/86cm   |
| Seat Height w/frame | 19in/48cm   |

### DESCRIPTION

Powder coated or brushed 304 stainless steel frame with teak seat. Teak available in Weathered, Natural and Clear Sealer finish. Aluminum frame available in standard powder coat options. Custom colors available.