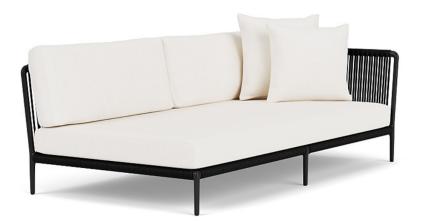

## otti Otti Right Arm Sectional Sofa

113281RS-BLACK

## DETAILS & SPECS

| Designer              | Vincent Van Duysen |
|-----------------------|--------------------|
| Collection            | OTTI               |
| Width                 | 81.5in/207cm       |
| Depth                 | 43in/109cm         |
| Height                | 25.5in/65cm        |
| Seat Height w/frame   | 8.5in/22cm         |
| Seat Height w/cushion | 16in/41cm          |
| Arm Height            | 25.5in/65cm        |
| Com                   | 18                 |
| Welt                  | 6.5                |
| Flange                | 6.5                |
| Trim                  | 46.5               |
| Weight (lb)           | 180                |