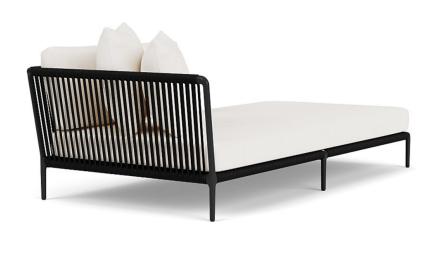

## DESCRIPTION

Powder coated aluminum frame with Perennials highperformance solution-dyed acrylic rope. Cushions included.

Available in two standard colors: Black with Noir Rope or Bone with White Sands Rope.

## Otti Right Arm Sectional Chaise

113281RC-BONE

## DETAILS & SPECS

| Designer              | Vincent Van Duysen |
|-----------------------|--------------------|
| Collection            | OTTI               |
| Width                 | 81.5in/207cm       |
| Depth                 | 43in/109cm         |
| Height                | 25.5in/65cm        |
| Seat Height w/frame   | 8.5in/22cm         |
| Seat Height w/cushion | 16in/41cm          |
| Arm Height            | 25.5in/65cm        |
| Com                   | 13.5               |
| Welt                  | 5                  |
| Flange                | 5                  |
| Trim                  | 33.5               |
| Weight (lb)           | 180                |
|                       |                    |