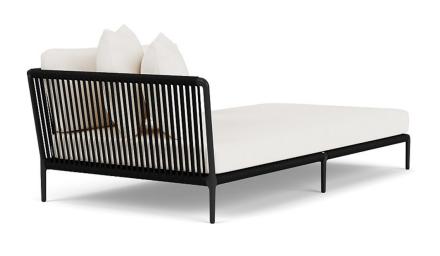

# Otti Right Arm Sectional Chaise

113281RC-BLACK

### DETAILS & SPECS

| Designer              | Vincent Van Duysen |
|-----------------------|--------------------|
| Collection            | OTTI               |
| Width                 | 81.5in/207cm       |
| Depth                 | 43in/109cm         |
| Height                | 25.5in/65cm        |
| Seat Height w/frame   | 8.5in/22cm         |
| Seat Height w/cushion | 16in/41cm          |
| Arm Height            | 25.5in/65cm        |
| Com                   | 13.5               |
| Welt                  | 5                  |
| Flange                | 5                  |
| Trim                  | 33.5               |
| Weight (lb)           | 180                |
|                       |                    |