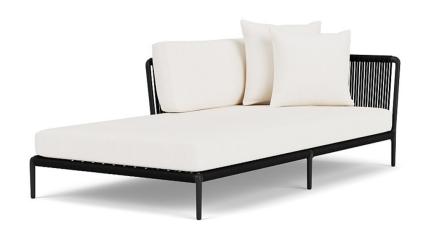

## SUTHERLAND

## DESCRIPTION

Powder coated aluminum frame with Perennials highperformance solution-dyed acrylic rope. Cushions included.

Available in two standard colors: Black with Noir Rope or Bone with White Sands Rope.

## Otti Left Arm Sectional Chaise

113281LC-BONE

## DETAILS & SPECS

| Designer              | Vincent Van Duysen |
|-----------------------|--------------------|
| Collection            | OTTI               |
| Width                 | 81.5in/207cm       |
| Depth                 | 43in/109cm         |
| Height                | 25.5in/65cm        |
| Seat Height w/frame   | 8.5in/22cm         |
| Seat Height w/cushion | 16in/41cm          |
| Arm Height            | 25.5in/65cm        |
| Com                   | 13.5               |
| Welt                  | 5                  |
| Flange                | 5                  |
| Trim                  | 33.5               |
| Weight (lb)           | 180                |