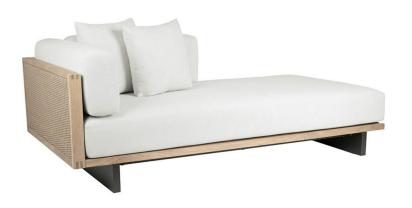

## DESCRIPTION

A modern take on our iconic Franck collection, this right arm facing chaise can be a standalone piece or part of a larger sectional. Due to the unique construction, this teak and woven polyethylene resin frame is only available in our natural or weathered finish with the aluminum legs only available in our Storm powder coat.

## Franck Franck Right Arm Sectional Chaise

114281RC-Default