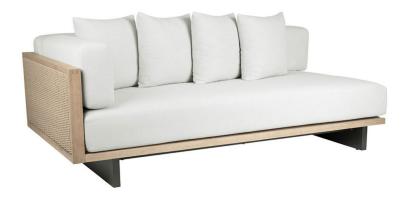

## DESCRIPTION

A modern take on our iconic Franck collection, this left arm facing sofa can be a standalone piece or part of a larger sectional. Due to the unique construction, this teak and woven polyethylene resin frame is only available in our natural or weathered finish with the aluminum legs only available in our Storm powder coat.

## Franck Franck Left Arm Sectional Sofa

114281LS-Default