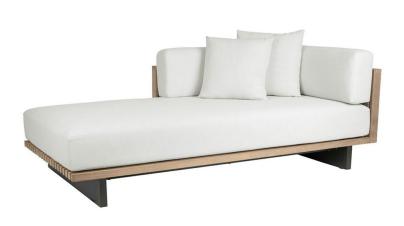

## DESCRIPTION

A modern take on our iconic Franck collection, this left arm facing chaise can be a standalone piece or part of a larger sectional. Due to the unique construction, this teak and woven polyethylene resin frame is only available in our natural or weathered finish with the aluminum legs only available in our Storm powder coat.

## Franck Franck Left Arm Sectional Chaise

114281LC-Default