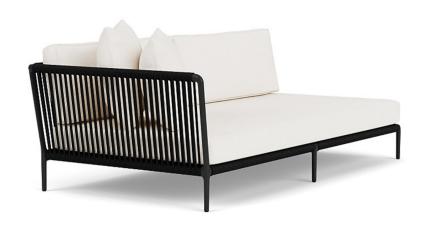

## Otti Left Arm Sectional Sofa

113281LS-BLACK

## DETAILS & SPECS

| Designer            | Vincent Van  |
|---------------------|--------------|
|                     | Duysen       |
| Collection          | OTTI         |
| Width               | 81.5in/207cm |
| Depth               | 43in/109cm   |
| Height              | 25.5in/65cm  |
| Seat Height w/frame | 8.5in/22cm   |
| Seat Height         | 16in/41cm    |
| w/cushion           |              |
| Arm Height          | 25.5in/65cm  |
| Com                 | 18           |
| Welt                | 6.5          |
| Flange              | 6.5          |
| Trim                | 46.5         |
|                     |              |