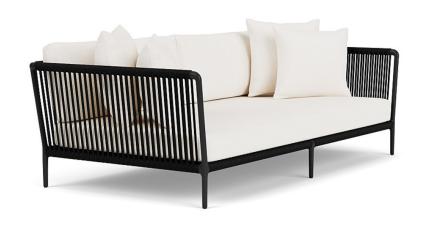

#### Otti

# Otti Three-seat Sectional Sofa

113283-SSBONE

## DETAILS & SPECS

| Designer              | Vincent Van Duysen |
|-----------------------|--------------------|
| Collection            | OTTI               |
| Width                 | 83.5in/212cm       |
| Depth                 | 43in/109cm         |
| Height                | 25.5in/65cm        |
| Seat Height w/frame   | 8.5in/22cm         |
| Seat Height w/cushion | 16in/41cm          |
| Arm Height            | 25.5in/65cm        |
| Com                   | 20                 |
| Welt                  | 7.5                |
| Flange                | 7.5                |
| Trim                  | 51.5               |
| Weight (lb)           | 180                |