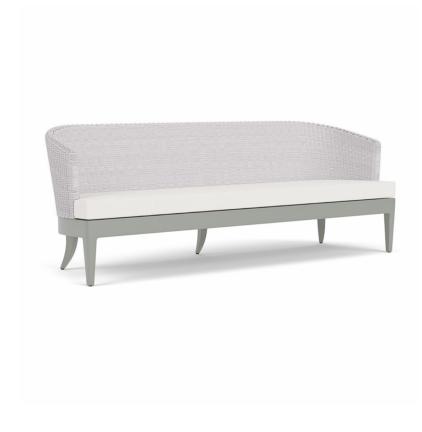

## DESCRIPTION

Powder coated aluminum frame with Perennials highperformance solution-dyed acrylic rope.

Available in two standard colors: Steel with Grey Hills Rope or Fog with Nickel Rope.

Fitted furniture cover is available.

# Olympus Olympus Sofa

#### 6279-WRS

### DETAILS & SPECS

| Designer              | John Hutton  |
|-----------------------|--------------|
| Collection            | OLYMPUS      |
| Width                 | 78.5in/199cm |
| Depth                 | 29.5in/75cm  |
| Height                | 29.5in/75cm  |
| Seat Height w/frame   | 13in/33cm    |
| Seat Height w/cushion | 16.5in/42cm  |
| Arm Height            | 25.5in/65cm  |
| Com                   | 4.5          |
| Welt                  | 2            |
| Flange                | 2            |
| Trim                  | 12.5         |
| Weight (lb)           | 65           |