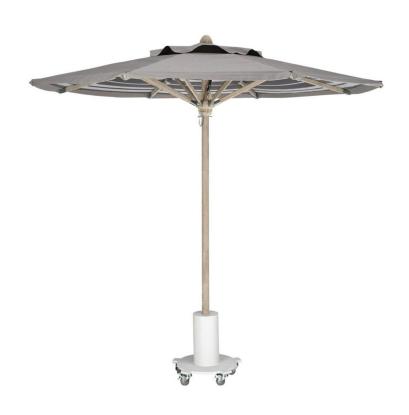

## Umbrella Octagonal 11.5' Umbrella

11511-Default

## DETAILS & SPECS

| Collection  | UMBRELLA    |
|-------------|-------------|
| Height      | 108in/274cm |
| Com         | 20          |
| Diameter    | 138in/351cm |
| Weight (lb) | 42          |

## DESCRIPTION

Open/Close system with Marine grade 316 stainless steel hardware. Smooth teak poles. High-quality exterior duty cord with multiple wind vent options available.

Choice of any variety of Perennials Cabana solution-dyed acrylic fabric included. Fabric backed by a five-year, nofade guarantee.

COM yardage calculated on 60" wide goods.

Aluminum frame available in standard powder coat options. Pictured with rover stand 11725 , five stainless steel casters, three locking. Rover Stand sold separately. Fitted furniture cover is available.