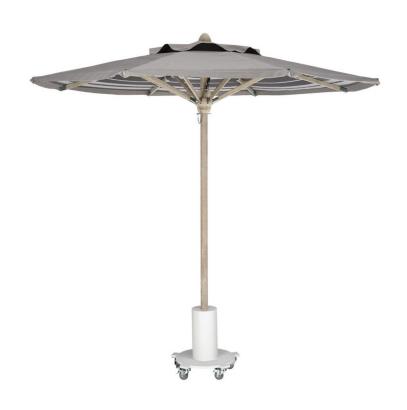

## Umbrella Octagonal 9' Umbrella

11509-Default

## DETAILS & SPECS

| Collection  | UMBRELLA    |
|-------------|-------------|
| Height      | 108in/274cm |
| Com         | 16          |
| Diameter    | 108in/274cm |
| Weight (lb) | 37          |

## DESCRIPTION

Open/Close system with Marine grade 316 stainless steel hardware. Smooth teak poles. High-quality exterior duty cord with multiple wind vent options available.

Choice of any variety of Perennials Cabana solution-dyed acrylic fabric included. Fabric backed by a five-year, nofade guarantee.

COM yardage calculated on 60" wide goods.

Aluminum frame available in standard powder coat options. Pictured with rover stand 11725 , five stainless steel casters, three locking. Rover Stand sold separately. Fitted furniture cover is available.