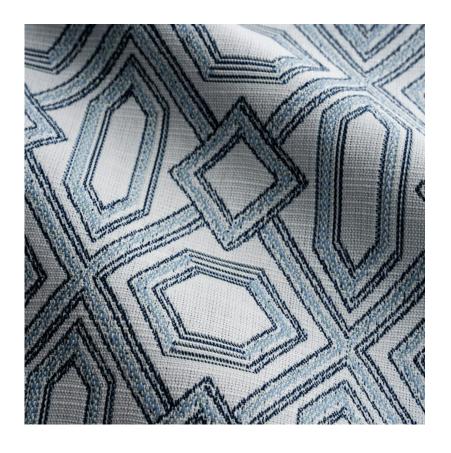

## DESCRIPTION

Geometric with textured highlights, inspired by threedimensional grid drawings. Usable scale is great for multiple applications. 2019 B Fall: Timothy

Corrigan

## Diamonds Are Forever

739-16

## DETAILS & SPECS

| Abrasion 27,000 Double Rub  Brush Pill Class |
|----------------------------------------------|
| Brush Pill Class                             |
|                                              |
| Reversible Ye                                |
| Width 54 in (137 cm                          |
| Weight 10.7 oz/sq yd (362 gm/s               |
| Designer Timothy Corriga                     |
| Collection 2019 B Fall: Timoth  Corriga      |
| Color Family Blac                            |
| Color No                                     |
| Vertical Repeat 4.63 IN (11.8 CM             |
| Horizontal 3.38 IN (8.6 CM                   |
| Repeat                                       |