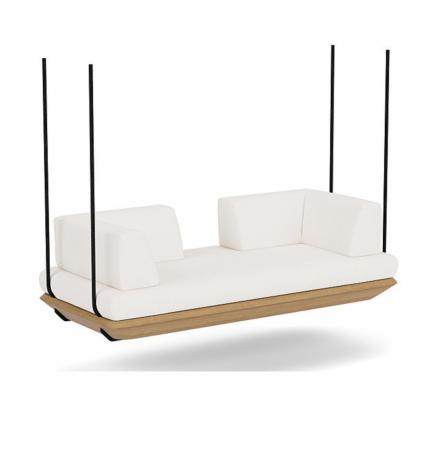

## DESCRIPTION

Available through custom order only. Custom lead times of 28–30 weeks apply. The swing features soft, tailored upholstery with a distinctive teak base reminiscent of a ship's hull. The arms of the swing are rotatable by easily lifting and turning 90 degrees to form a tête-à-tête seating arrangement. Available in black or dove, the rope is made from Perennials fiber and features the same durability and cleanability that Perennials is known for.

## Workshop/apd Drift Swing

500172-C

## DETAILS & SPECS

| Collection            | WORKSHOP/APD |
|-----------------------|--------------|
| Width                 | 72in/183cm   |
| Depth                 | 32in/81cm    |
| Height                | 5in/13cm     |
| Seat Height w/frame   | 5in/13cm     |
| Seat Height w/cushion | 15.5in/39cm  |
| Arm Height            | 22.5in/57cm  |
| Com                   | 8            |
| Trim                  | 24           |
| Weight (lb)           | 142          |