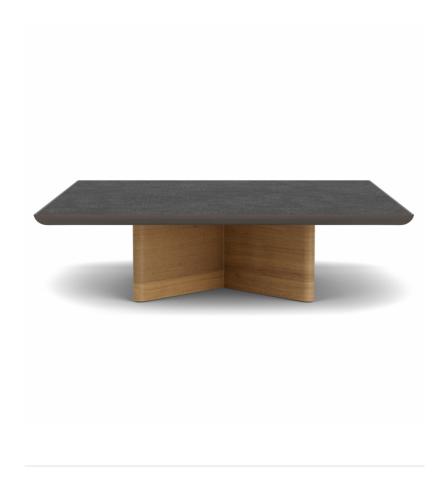

### DESCRIPTION

Made from durable aluminum and premium teak. Base forms an X for ultimate stability. Teak available in Natural, Weathered, and Clear Sealer. Aluminum dish available in standard powder coat colors. Dekton stone top available in Beachstone, Nightfall, and Terracotta. Drain holes included within the base to avoid build up underneath the tops. Fitted furniture cover is available.

# Monaco Square Coffee Table With Dekton Top

300535S-T

### DETAILS & SPECS

| Collection  | MONACO                |
|-------------|-----------------------|
| Width       | 35.5in/90cm           |
| Depth       | 35.5in/90cm           |
| Height      | 10.5in/27cm           |
| Edge Height | 1.5in/4cm             |
| Base Spread | 26in/66cm x 26in/66cm |
| Weight (lb) | 88                    |