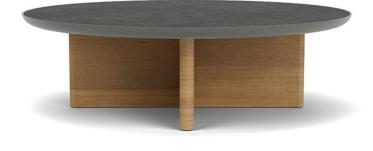

## Monaco Round Coffee Table With Dekton Top

300335S-T

### DETAILS & SPECS

| Collection  | MONACO                |
|-------------|-----------------------|
| Height      | 10.5in/27cm           |
| Edge Height | 1.5in/4cm             |
| Diameter    | 35.5in/90cm           |
| Base Spread | 26in/66cm x 26in/66cm |
| Weight (lb) | 73                    |

### DESCRIPTION

Made from durable aluminum and premium teak. Base forms an X for ultimate stability. Teak available in Natural, Weathered, and Clear Sealer. Aluminum dish available in standard powder coat colors. Dekton stone top available in Beachstone, Nightfall, and Terracotta. Drain holes included within the base to avoid build up underneath the tops. Fitted furniture cover is available.