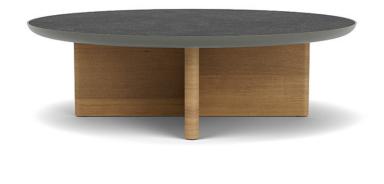

# Monaco Round Coffee Table With Dekton Top

300335S-N

### DETAILS & SPECS

| Collection  | MONACO                |
|-------------|-----------------------|
| Height      | 10.5in/27cm           |
| Edge Height | 1.5in/4cm             |
| Diameter    | 35.5in/90cm           |
| Base Spread | 26in/66cm x 26in/66cm |
| Weight (lb) | 73                    |

### DESCRIPTION

Made from durable aluminum and premium teak. Base forms an X for ultimate stability. Teak available in Natural, Weathered, and Clear Sealer. Aluminum dish available in standard powder coat colors. Dekton stone top available in Beachstone, Nightfall, and Terracotta. Drain holes included within the base to avoid build up underneath the tops. Fitted furniture cover is available.