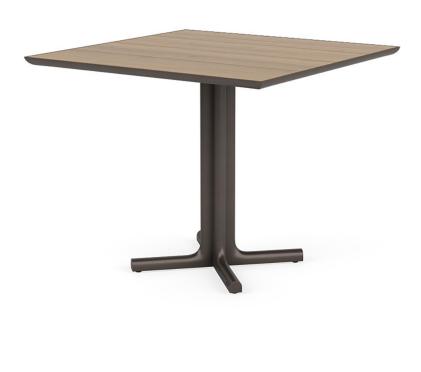

## Monaco Monaco Square Bistro Table With Teak Top

300135 - TEAK

## DETAILS & SPECS

| Collection  | MONACO                |
|-------------|-----------------------|
| Width       | 35.5in/90cm           |
| Depth       | 35.5in/90cm           |
| Height      | 29.5in/75cm           |
| Edge Height | 1in/3cm               |
| Base Spread | 18in/46cm x 18in/46cm |

## DESCRIPTION

Aluminum powder coated frame available in standard colors. One of the feet features an exposed stainless steel dial that easily adjusts the glide to stabilize the table. Teak table top available in Natural, Weathered, Clear Sealer, or Yacht finish. Fitted furniture cover is available.