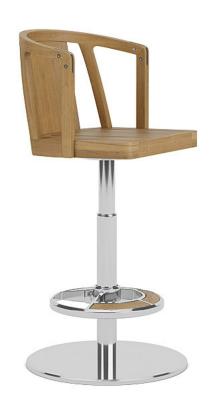

## DESCRIPTION

360 degree return swivel with stops at every 90 degrees.

Teak frame available in Natural, Weathered, Clear Sealer, or Yacht finish. Freestanding base in stainless steel included.

Fitted furniture cover is available.

# Oceana Freestanding Bar Chair

220013FREE-FREE

## DETAILS & SPECS

| Designer              | Bannenberg & Rowell |
|-----------------------|---------------------|
| Collection            | OCEANA              |
| Width                 | 24in/61cm           |
| Depth                 | 25in/64cm           |
| Height                | 42in/106cm          |
| Seat Height w/frame   | 30in/76cm           |
| Seat Height w/cushion | 32in/81cm           |
| Arm Height            | 39.5in/100cm        |
| Com                   | 1                   |
| Welt                  | 0.75                |
| Flange                | 0.75                |
| Trim                  | 5                   |
| Weight (lb)           | 120                 |