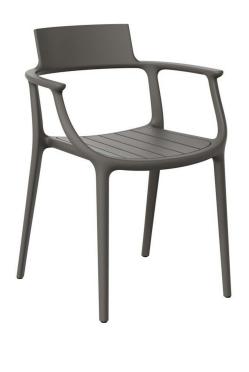

## Monaco Monaco Dining Arm Chair

300001-NPOLY

## DETAILS & SPECS

| Collection            | MONACO      |
|-----------------------|-------------|
| Width                 | 23.5in/60cm |
| Depth                 | 22.5in/57cm |
| Height                | 32in/81cm   |
| Seat Height w/frame   | 18.5in/47cm |
| Seat Height w/cushion | 19.5in/50cm |
| Arm Height            | 27in/69cm   |