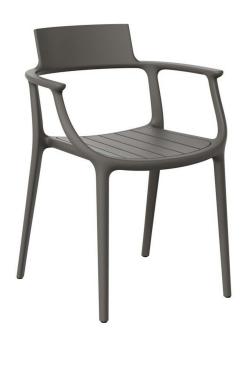

## Monaco Monaco Dining Arm Chair

300001-BPOLY

## DETAILS & SPECS

| Collection            | MONACO      |
|-----------------------|-------------|
| Width                 | 23.5in/60cm |
| Depth                 | 22.5in/57cm |
| Height                | 32in/81cm   |
| Seat Height w/frame   | 18.5in/47cm |
| Seat Height w/cushion | 19.5in/50cm |
| Arm Height            | 27in/69cm   |

## DESCRIPTION

Polymer frame available in three colors: Terracotta, Nightfall and Beachstone. Customize configuration with teak seat, teak back and /or teak arm pads. Teak is available in one of our four finishes: natural, weathered, clear sealer, or yacht. Seat Cushion in COM available (1yd required) with Polymer or Teak seat. Pricing varies based on configuration. Request a quote for details. Stackable up to six chairs. Contour fitted furniture cover available.