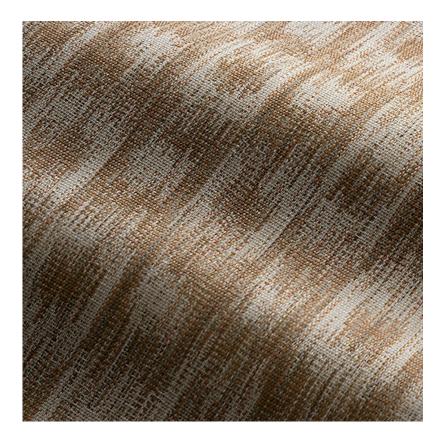

## DESCRIPTION

This abstract organic ikat circle and square striated check design was created from a complex warp that brings depth and dimension to the jacquard.

## 2023 C Fall: Rose Tarlow Stepping Stones

360-02

## DETAILS & SPECS

| Abrasion        | 23,000 double rubs            |
|-----------------|-------------------------------|
| Brush Pill      | Class 4.5                     |
| UFAC/NFPA 260   | PASS                          |
| Width           | 54 in (137 cm)                |
| Weight          | 8.9 0z/sq yd (304 gm/sq<br>m) |
| Designer        | Rose Tarlow                   |
| Collection      | 2023 C Fall: Rose Tarlow      |
| Color Family    | Beige/Tan                     |
| Color           | Parchment                     |
| Vertical Repeat | 14 IN (35.6 CM)               |
| Horizontal      | 27 IN (68.6 CM)               |
| Repeat          |                               |